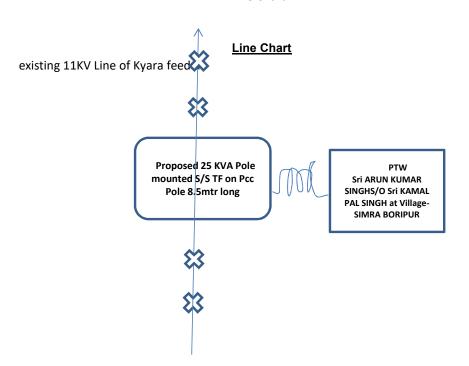

# <u>Estimate</u> <u>Eiectricity Distribution Division - II Bareilly</u> Report

An Estimate amounting to Rs. 102398. .00 Only has been framed to cover the cost of giving 08 H.P. PTW Connection in the name of Sri ARUN KUMAR SINGHS/O Sri KAMAL PAL SINGH at Village- SIMRA BORIPUR Post- Kyara, Block- Kyara- Distt- Bareilly.

The line will be tapped from 11KV Kyara feeder. Emanating from 33/11 KV S/S Kandharpur .

From 33/11 KV S/S Kandharpur Load has been sanctioned vide O.M /Application 1008367251 /EDD-II/Bly date 09/01/2024

## **Brief**

- \* H.T. Line- 0 Mtr. \* L.T Line- 0 Mtr.
- \* 25 KVA S/S- 01 NO.
- \* Cable- 15 Mtr. Service cable will be provided by consumer.

Note - During the Construction of 11 KV Line/L.T Line any objection occure then applicant are responsible only Note - Three phase line proposed for Balancing System Load.